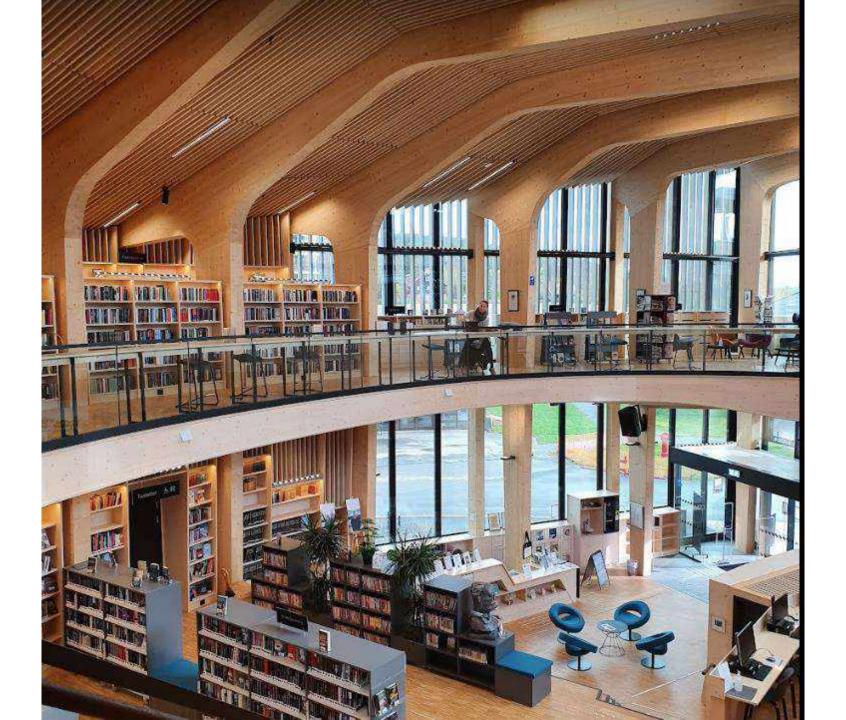

formation
- The Legal Deposit Act
  - covers all media types
- Promote Norwegian's understanding of the country's cultural heritage



### **Two Locations**



















# National library strategy

- A space for democracy and self cultivation
- The aim is to further develop the libraries as relevant and important institutions in the future, in a way that will contribute to public enlightenment and self-cultivation.
- To promote collaboration between public libraries, school libraries and university libraries



## **The Norwegian Libraries**

- Public libraries 356 (647 including local branches)
- University and special libraries 111
- School libraries 2915
- High School libraries 441
- Mobile libraries 23
- Prison libraries 40
- Hospital libraries 25
- County libraries 11



















Nasjonalbiblioteket









Nasjonalbiblioteket





























### Using A.I. to make more sense

- Automated summary writing
- Colossal text corpuses for training models for Natural Language Processing (NLP)
- Handwritten Text Recognition to convert letters and manuscripts to big data
- NLP with speech models that understand Norwegian dialects, trained on recordings from the Norwegian parliament, to enable transcribing millions of hours of broadcast material
- Pattern- and facial recognition of a million or two of photographs-
- Suggestion engine for similar books or similar images <a href="https://nb.no/maken">https://nb.no/maken</a>



National Library of Norway

= Q 0 # -

Visning

۵

0

Digital tekst

Sideoppsett

Enkeltsider

To side

Ingen

Delt

Kun digital