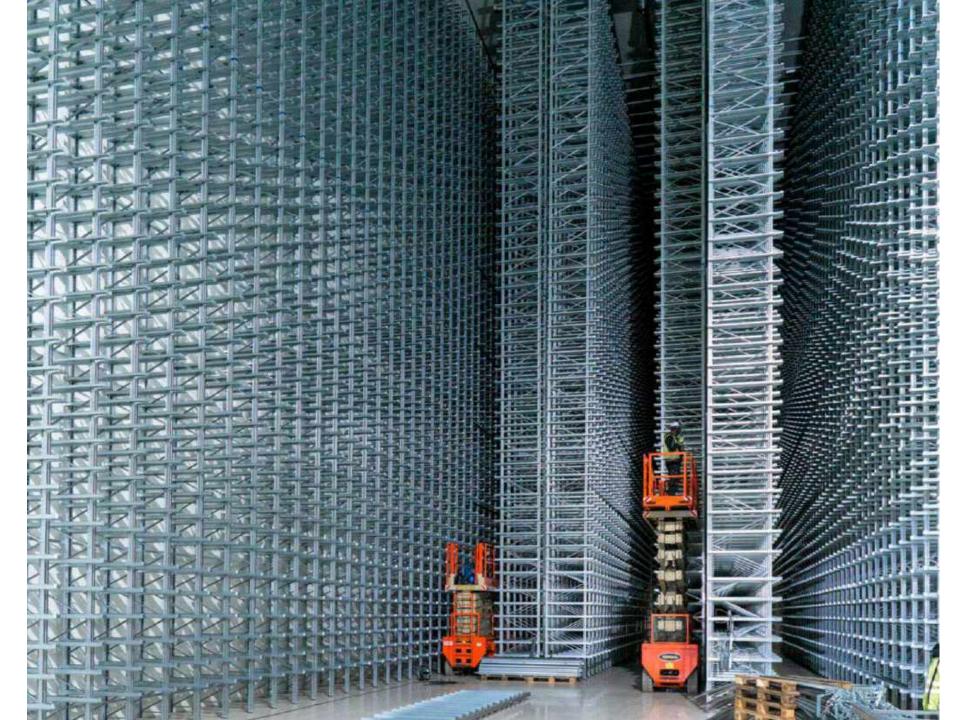

## **The National Library**

- About 500 employees
- Collect everything ever published, aimed at a general audience
- Preservation, storage, curation/dissemination/ information
- The Legal Deposit Act
  - covers all media types
- Promote Norwegian's understanding of the country's cultural heritage



### **Two Locations**



















# National library strategy

- A space for democracy and self cultivation
- The aim is to further develop the libraries as relevant and important institutions in the future, in a way that will contribute to public enlightenment and self-cultivation.
- To promote collaboration between public libraries, school libraries and university libraries



## **The Norwegian Libraries**

- Public libraries 356 (647 including local branches)
- University and special libraries 111
- School libraries 2915
- High School libraries 441
- Mobile libraries 23
- Prison libraries 40
- Hospital libraries 25
- County libraries 11



















Nasjonalbiblioteket









Nasjonalbiblioteket





























### Using A.I. to make more sense

- Automated summary writing
- Colossal text corpuse