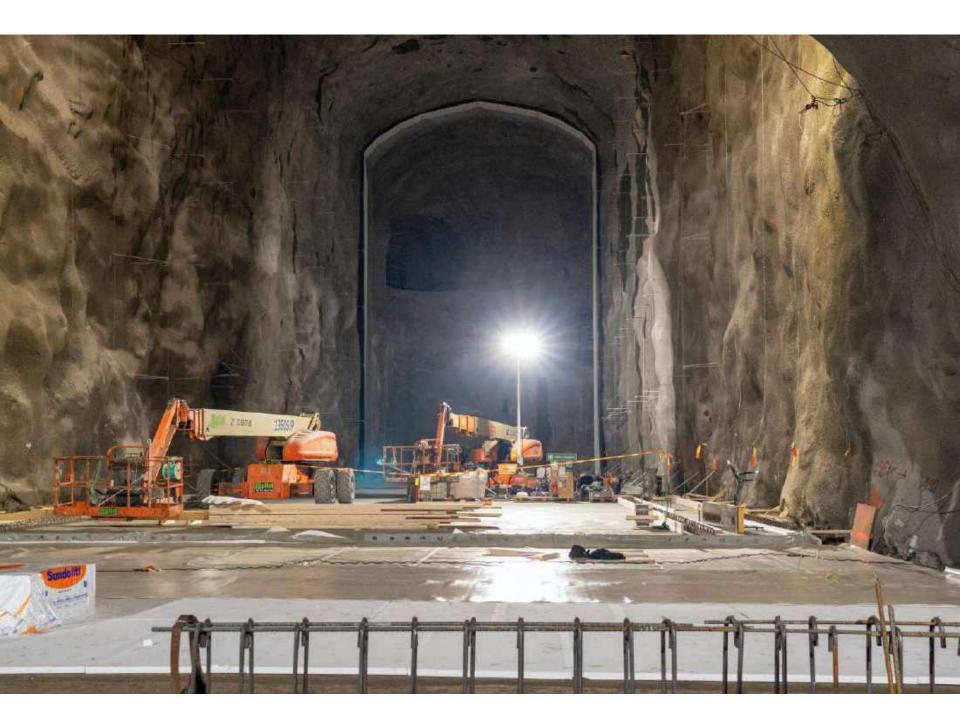

## **The National Library**

- About 500 employees
- Collect everything ever published, aimed at a general audience
- Preservation, storage, curation/dissemination/ information
- The Legal Deposit Act
  - covers all media types
- Promote Norwegian's understanding of the country's cultural heritage



### **Two Locations**



















# National library strategy

- A space for democracy and self cultivation
- The aim is to further develop the libraries as relevant and important institutions in the future, in a way that will contribute to public enlightenment and self-cultivation.
- To promote collaboration between public libraries, school libraries and university libraries



## **The Norwegian Libraries**

- Public libraries 356 (647 including local branches)
- University and special libraries 111
- School libraries 2915
- High School libraries 441
- Mobile libraries 23
- Prison libraries 40
- Hospital libraries 25
- County libraries 11



















Nasjonalbiblioteket









Nasjonalbiblioteket





























### Using A.I. to make more sense

- Automated summary writing
- Colossal text c